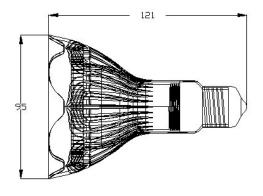

## **Performance Specifications**

| •                     |                   |
|-----------------------|-------------------|
| Model                 | WLAC6012          |
| Equivalent Source     | Up to 75W Halogen |
| Wattage               | 12 Watt           |
| Lumens                | >890 Lumen        |
| Color Temperature     | 2700K ~ 3500K     |
| CRI                   | >80               |
| Beam Spread           | 400               |
| Operating Temperature | -20 ~ 40°C        |
| Base                  | E26               |
| Housing               | Aluminum          |
| Voltage               | 85~265V           |
| Rated Life            | 50,000 Hours      |
| Net Weight            | 0.26 kgs          |
| Size (inch)           | 4.76 x 3.74       |
| Warranty              | 5 years           |
|                       |                   |